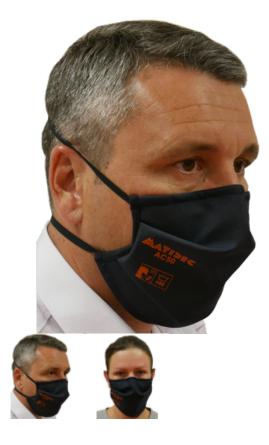

## barrier mask AC50

The AC50 barrier mask is intended for use by healthy people without clinical symptoms of viral infection. It constitutes a protective barrier against possible viral penetration into the mouth and nose area of its user or a person being nearby. It also aims to protect this area against all contact with the hands.