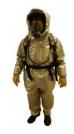

## VAPOR INVESTIGATION

The steam intervention suit is designed for investigations with the potential presence of a steam jet.