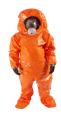

### COMAT

The COMAT suit protects the skin against a large number of hazardous liquid chemicals used in many areas of activity.

**Source URL:** http://www.matisec.fr/node/527