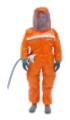

### MR CHIM

The MR CHIM suit is a ventilated protective garment designed to provide protection against chemical exposure.