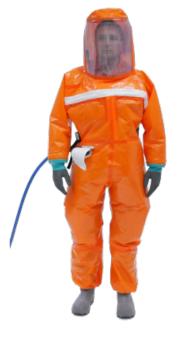

## **MR CHIM**

The suit provides protection against a wide range of liquid hazardous chemicals and against the ingress of infectious agents. This airtight and ventilated equipment is designed to ensure the total protection of a person having to work in a contaminated atmosphere. It must be supplied with breathable compressed air, the quality of which must comply with standard NF EN 12021.