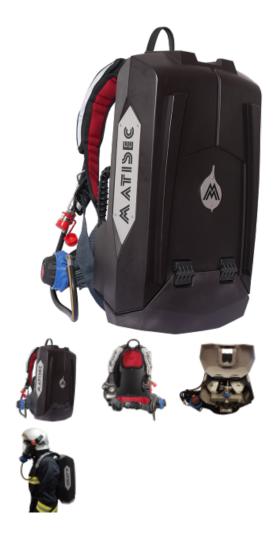

## **GLD 90**

The GLD90 is an open-circuit breathing apparatus that completely isolates the airways and eyes of the wearer when working in a hostile and toxic environment. It is equipped with a block of two 6 litre cylinders at 300 bar.

This device, unique in its approach in terms of autonomy while keeping the advantages of simplicity of operation of an ARICO, benefits from the innovative concepts developed on the TRIPLAIR NG: protective casing and cylinder junction lyre.