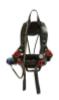

With the increase in industrial risks, the harmfulness of modern fires and the professionalism of users, MATISEC designs and manufactures Insulated Breathing Apparatus combining robustness, ergonomics and new technology. Recognised by many fire brigades, the Navy...

## **GPAL-INCURVE**

The GPAL-INCURVE is a compact and robust device with a quick and tool-free air line removal system. It complies with the European standard EN137-2.

## **GPAL-QS**

The GPAL-QS is a self-contained breathing apparatus with all the technological advances in breathing quality.

**Source URL:** http://www.matisec.fr/node/595