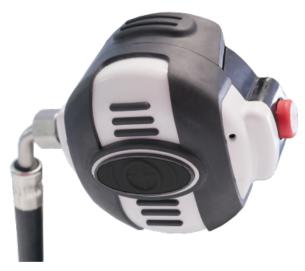

## **FR REGULATOR**

The regulator is available in 2 versions:

- The automatic Fr regulator : it is switched on automatically when it is clicked on.
- The FR 1st inhalation regulator : the regulator is clicked into place on the mask and is activated on the first inhalation.

Both types of regulators shut down upon disengagement and are equipped with a red "By-Pass" button to deliver additional air.