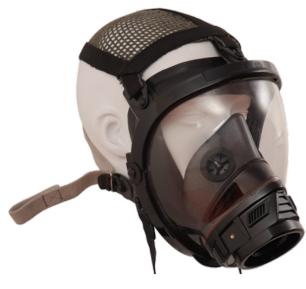

## **TOTAL 3 Hair Net**

The TOTAL 3 mask conforms to the NF EN 136 standard (class 3) and benefits from the technological advances of the SCBA mask, i.e. a double lip seal for all faces, a wide field of vision without optical deformation and breathing comfort. The mask can be fitted with a mesh or rubber spider cap allowing a quick and easy fitting of the mask and the wearing of a protective helmet without discomfort.