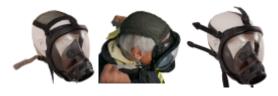

## **TOTAL 3 Hair Net**

The TOTAL 3 mask conforms to the NF EN 136 standard (class 3) and benefits from the technological advances of the SCBA mask, i.e. a double lip seal for all faces, a wide field of vision without optical deformation and breathing comfort. The mask can be fitted with a mesh or rubber spider cap allowing a quick and easy fitting of the mask and the wearing of a protective helmet without discomfort.