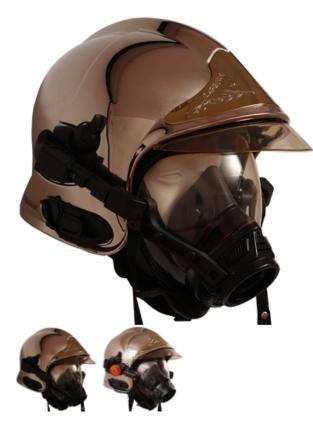

## **TOTAL 3 with hooks**

The TOTAL 3 mask conforms to the NF EN 136 standard (class 3) and benefits from the technological progress of the SCBA mask, i.e. double lip seal for all faces, wide field of vision without optical deformation and breathing comfort.

The mask can be equipped with:

- A F1 kit for connection to the helmet with automatic tensioning.
- An MC helmet link kit with adjustable length tensioning by means of a rack and pinion device and lockable side adjustment wheels.