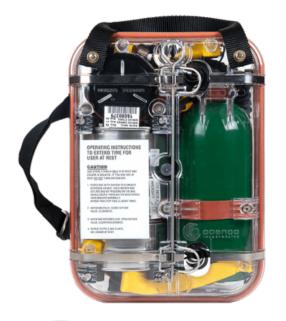

## EBA 6.5

The EBA 6.5 is a self-contained closed-circuit breathing apparatus that uses compressed oxygen as its source. The robust, transparent housing allows for quick and accurate visual assessment of the unit's status. The device supplies up to 100 liters of oxygen. The EBA 6.5 provides the user with up to 90 minutes of breathing protection.