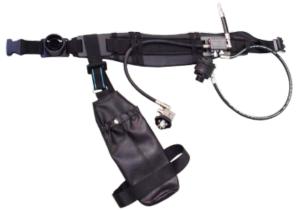

## **Rescue MAT AIR**

Like the MAT AIR, the MAT AIR RESCUE is a compressed air supplied breathing apparatus with a full face mask equipped with a selfcontained emergency device in case of failure of the main MP network or AIR source. The rescue device can be of variable capacity from 1 to 3 litres and fitted to a backpack or waistcoat.

In all cases, it must not hinder the wearer's use of the network.

Source URL: http://www.matisec.fr/node/608