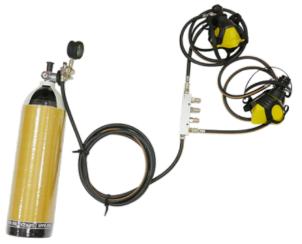

## **MAT AIR CCF**

The CCF kit is a respiratory protection equipment adapted to forest fire vehicles. It allows the crew of a vehicle engaged in a forest fire to have a breathing solution in the cabin for each of the firefighters during a critical phase of flame front passage. It is equipped with one or more cylinders, a trigger system and a half mask for each operator.