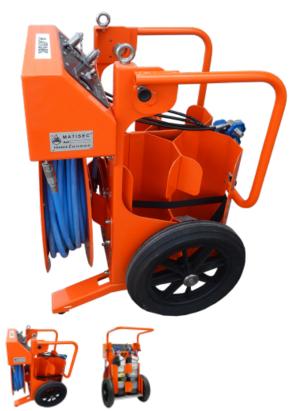

## **HP/MP Trolleys**

In an emergency situation requiring the use of SCBA, CHEMICAL SUIT, NUCLEAR SUIT, MAT AIR, or escape bonnet additional breathing air may be required. The Cylinder Carrier's modular, lightweight and compact design allows emergency crews to have air on the move.