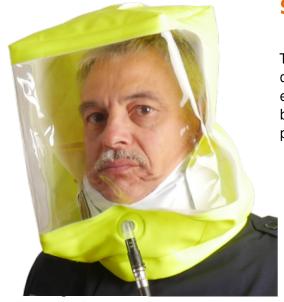

## **SAUVIMAT EVAC Type**

The SAUVIMAT hood is a piece of equipment designed to rescue an individual in a noxious environment. It allows the respiratory tract to be protected for the duration of the rescue, by people equipped with breathing apparatus.