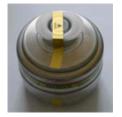

## Filtering Cartridges

All filter cartridges are made with a thread according to EN148-1. They cover all categories and classes of particles, gases and combined filters and are made in a compact and light aluminium housing.