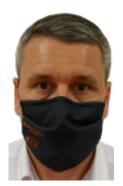

## Barrier Mask AC50

The AC50 barrier mask provides a protective barrier against possible viral penetration into the mouth and nose area of the wearer or a nearby person.

**Source URL:** http://www.matisec.fr/node/617