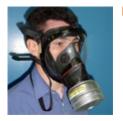

## **ALL MATISEC FILTERING PROTECTION**

T3 Filtering Mask

The TOTAL 3 filtering mask conforms to EN136 and benefits from the technological progress of the SCBA mask, i.e. double lip seal for all faces, wide field of vision without optical distortion and breathing comfort