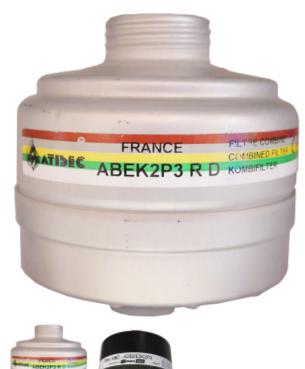

## **Filtering Cartridges**

All filter cartridges are made with a thread according to EN148-1.

They cover all categories and classes of particles, gases and combined filters and are made in a compact and light aluminium housing.