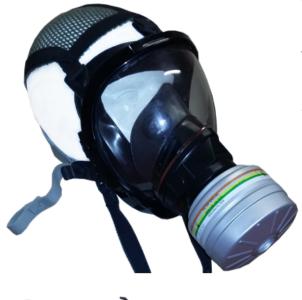

## **T3 Filtering Mask**

The TOTAL 3 filtering mask conforms to EN136 and benefits from the technological advances of the SCBA mask, i.e. double lip seal for all faces, wide field of vision without optical deformation and breathing comfort.