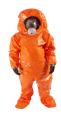

#### COMAT

The COMAT suit protects the skin against a large number of hazardous liquid chemicals used in many areas of activity.

**Source URL:** https://www.matisec.fr/node/527