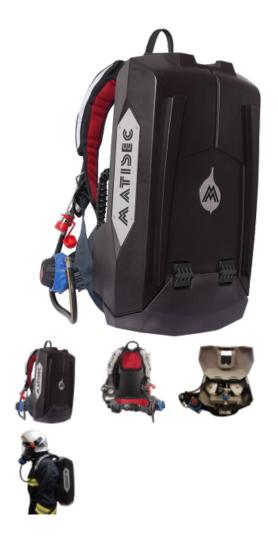

## **GLD 90**

The GLD90 is an open-circuit breathing apparatus that completely isolates the airways and eyes of the wearer when working in a hostile and toxic environment. It is equipped with a block of two 6 litre cylinders at 300 bar.

This device, unique in its approach in terms of autonomy while keeping the advantages of simplicity of operation of an ARICO, benefits from the innovative concepts developed on the TRIPLAIR NG: protective casing and cylinder junction lyre.