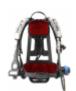

## **GPAL-QS**

The GPAL-QS is a self-contained breathing apparatus with all the technological advances in breathing quality.

**Source URL:** https://www.matisec.fr/node/594