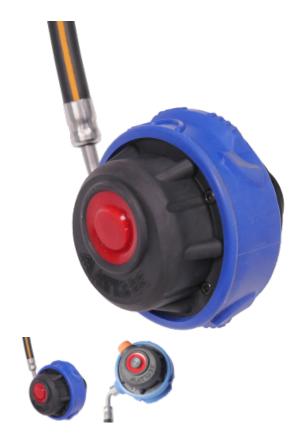

## **CLICK regulator**

The regulator is available in two versions: click-on or first breath. The mini-regulator ensures an overpressure in the mask and a breathing comfort without equivalent to this day thanks to its pneumatic control technology. The mini-regulator is equipped with a red button that can be operated by hand to allow the wearer to give himself an extra supply of air, if the need arises (heat, shortness of breath, etc.).

The CLICK regulator is designed to comply with the NF EN 137 standard.

It must be used with a MATISEC TOTAL 3 mask.