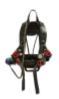

## **GPAL-INCURVE**

The GPAL-INCURVE is a compact and robust device with a quick and tool-free air line removal system. It complies with the European standard EN137-2.