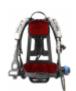

## **GPAL-INCURVE**

The GPAL-INCURVE is a compact and robust device with a quick and tool-free air line removal system. It complies with the European standard EN137-2.

## **GPAL-QS**

The GPAL-QS is a self-contained breathing apparatus with all the technological advances in breathing quality.

**Source URL:** https://www.matisec.fr/node/595