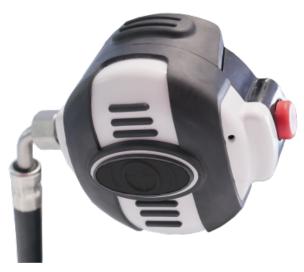

## **FR REGULATOR**

The regulator is available in 2 versions:

- The automatic Fr regulator : it is switched on automatically when it is clicked on.
- The FR 1st inhalation regulator : the regulator is clicked into place on the mask and is activated on the first inhalation.

Both types of regulators shut down upon disengagement and are equipped with a red "By-Pass" button to deliver additional air.