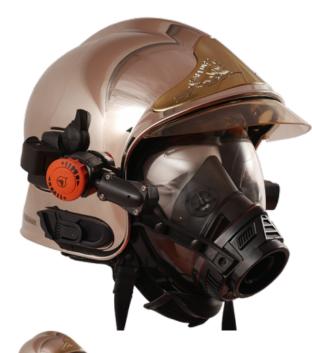

## **TOTAL III with hooks**

The TOTAL III mask conforms to the NF EN 136 standard (class 3) and benefits from the technological progress of the SCBA mask, i.e. double lip seal for all faces, wide field of vision without optical deformation and breathing comfort.

The mask can be equipped with:

• An MC helmet link kit with adjustable length tensioning by means of a rack and pinion device and lockable side adjustment wheels.

**Source URL:** https://www.matisec.fr/node/598