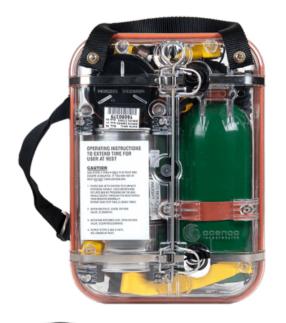

## EBA 6.5

The EBA 6.5 is a self-contained closed-circuit breathing apparatus that uses compressed oxygen as its source. The robust, transparent housing allows for quick and accurate visual assessment of the unit's status. The device supplies up to 100 liters of oxygen. The EBA 6.5 provides the user with up to 90 minutes of breathing protection.