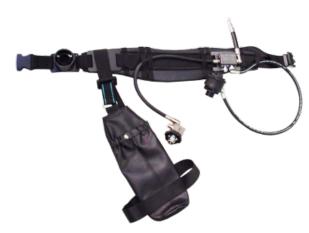

## **Rescue MAT AIR**

Like the MAT AIR, the MAT AIR RESCUE is a compressed air supplied breathing apparatus with a full face mask equipped with a self-contained emergency device in case of failure of the main MP network or AIR source. The rescue device can be of variable capacity from 1 to 3 litres and fitted to a backpack or waistcoat.

In all cases, it must not hinder the wearer's use of the network.

**Source URL:** https://www.matisec.fr/node/608