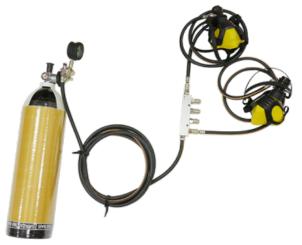

## **MAT AIR CCF**

The CCF kit is a respiratory protection equipment adapted to forest fire vehicles. It allows the crew of a vehicle engaged in a forest fire to have a breathing solution in the cabin for each of the firefighters during a critical phase of flame front passage. It is equipped with one or more cylinders, a trigger system and a half mask for each operator.