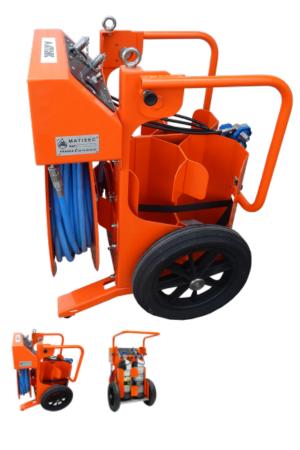

## **HP/MP Trolleys**

In an emergency situation requiring the use of SCBA, CHEMICAL SUIT, NUCLEAR SUIT, MAT AIR, or escape bonnet additional breathing air may be required. The Cylinder Carrier's modular, lightweight and compact design allows emergency crews to have air on the move.