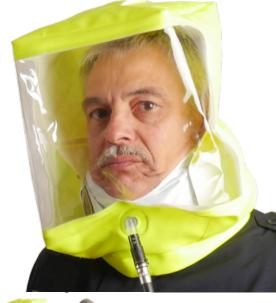

## **SAUVIMAT EVAC Type**

The SAUVIMAT hood is a piece of equipment designed to rescue an individual in a noxious environment. It allows the respiratory tract to be protected for the duration of the rescue, by people equipped with breathing apparatus.