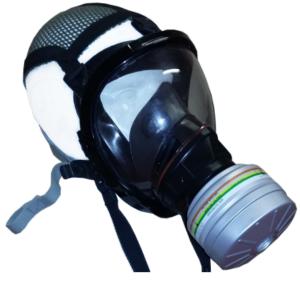

## **T3 Filtering Mask**

The TOTAL 3 filtering mask conforms to EN136 and benefits from the technological advances of the SCBA mask, i.e. double lip seal for all faces, wide field of vision without optical deformation and breathing comfort.